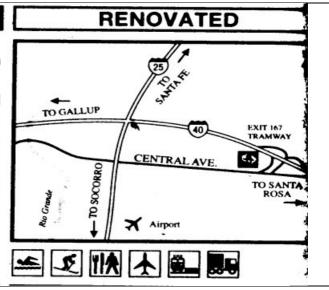

# ALBUQUERQUE (East), NM

I-40 at Exit 167 13141 Central Ave NE

(87123)

49

PHONE: (505)294-4600

From I-40 take Exit 167/Tramway-Central Ave, go west on Central Ave NE to motel. 123 Units, A/C ■ Kirkland AFB, Nat'l Atomic Museum, shopping center 4 mi; state fairgrounds 5 mi. World's largest tramway, horse racing track, University of New Mexico nearby. • FAX: (505) 294-7564

12/19-5/22

One Person **\$2**9.99

Second Adult \$6 Prices Higher During Special Events