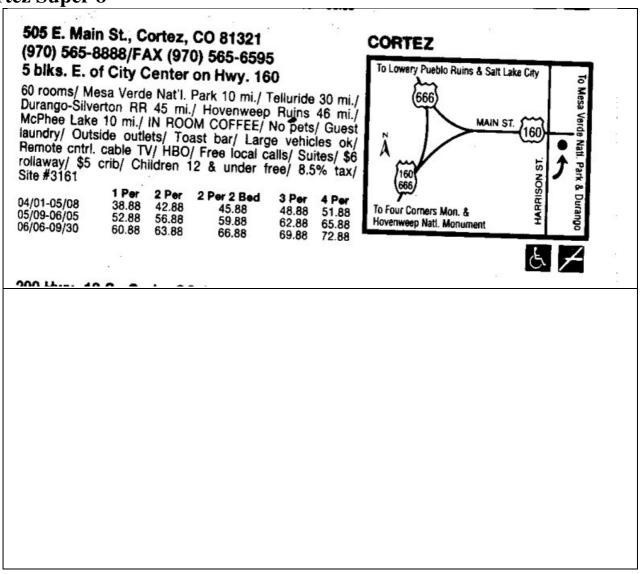

ption: Our Days Inn is located just 25 miles from the south entrance to the Grand Canyon on Highway 64.

2 of 4 02/12/2006 18.19

#### **Mount Carmen Junction Best Western**



Best Western Wetherill Inn

Address: Highway 163, P.O. Box 175,

**Kayenta**, Arizona 86033, US Telephone: (520) 697-3231 Fax: (520) 697-3233

Check In: 2:00 p.m. Check Out:

11:00 a.m.

Time Zone: Mountain Standard Time Services and Facilities: Restaurant nearby, complimentary coffee, indoor swimming pool, newspaper

indoor swimming pool, newspaper
delivery, fax and photocopy
service, gift shop, ice machines,

cribs.

Room Amenities: Cable television, coffee maker, free local telephone

calls. airconditioning,  ${\ensuremath{\mathsf{c}}}$ 

## Kayenta Best Western



3 of 4 02/12/2006 18.19



**Cortez Super 8** 



#### Santa Fe'

4 of 4 02/12/2006 18.19