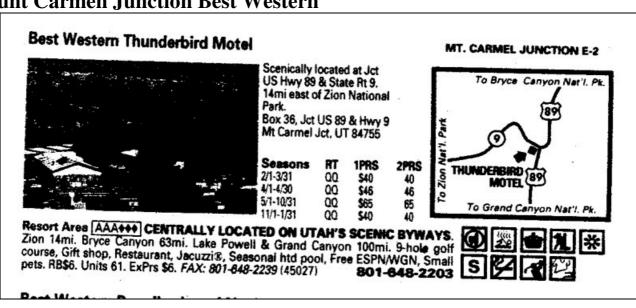

#### **Mount Carmen Junction Best Western**

Best Western Wetherill Inn

Address: Highway 163, P.O. Box 175,

**Kayenta**, Arizona 86033, US Telephone: (520) 697-3231 Fax: (520) 697-3233

Check In: 2:00 p.m. Check Out:

11:00 a.m.

Time Zone: Mountain Standard Time Services and Facilities: Restaurant nearby, complimentary coffee, indoor swimming pool, newspaper

indoor swimming pool, newspaper
delivery, fax and photocopy
service, gift shop, ice machines,

cribs.

Room Amenities: Cable television, coffee maker, free local telephone

calls. airconditioning,  ${\ensuremath{\mathsf{c}}}$ 